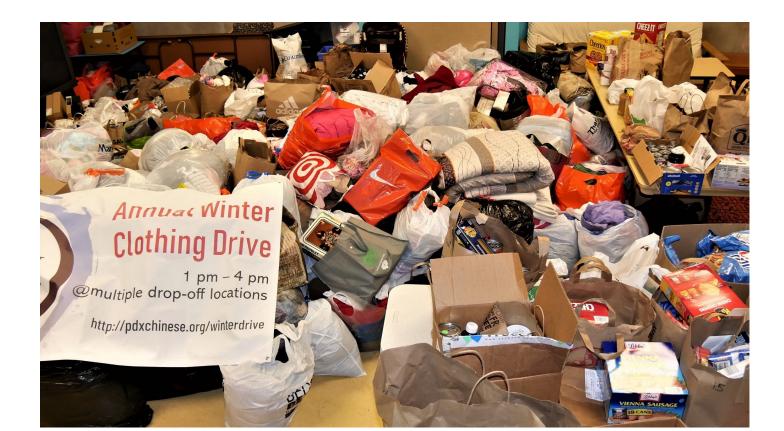

# Annual Winter Clothing Drive

0 1 pm – 4 pm 0 multiple drop-off locations

http://pdxchinese.org/winterdrive

#### **Clothing – What people need most in winter is warm clothes.**

Socks, jackets, shoes, hand warmers, hats, mittens, scarves, pants, shirts, belt, new underwear.

Office appropriate clothing for men and women for interviews and new jobs.

#### Non-Perishable food

Canned foods, dried goods, grains.

#### **Household products**

Bed linens (single or twin preferred), blankets, and pillows.

Basic kitchen items: specifically pots, pans, cutlery, dishes, and can openers.

Baby and toddler clothing, diapers, baby wipes, blankets, car seats (new), strollers, and maternity clothes.

# Hygiene products – Toiletries are also always needed because you can't use food stamps to buy any of it.

Soap, shampoo, tooth brush, tooth paste, feminine hygiene items, toilet paper, etc.