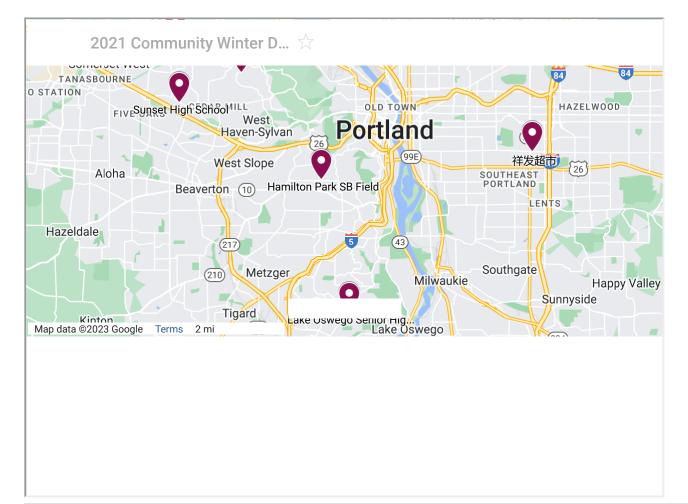

| Flyer | School/Location                                         | Spot if Specified                      |
|-------|---------------------------------------------------------|----------------------------------------|
|       | 1 Sunset High School                                    | Outside school main entrance           |
|       | 2 Stoller Middle School                                 |                                        |
|       | 3 Bethany Village                                       | QFC parking lot                        |
|       | 4 Lake Oswego High School                               | Westlake Park (next to play structure) |
|       | 5 Forest Park Elementary School, NW Portland            |                                        |
|       | 6 Woodstock Elementary, SE Portland                     | On south side of the building          |
|       | <mark>7</mark> Chang Fa Supermarket 祥发超市 in SE 82nd Ave |                                        |
|       | 8 Hamilton Park, Bridlemile, SW Portland                |                                        |