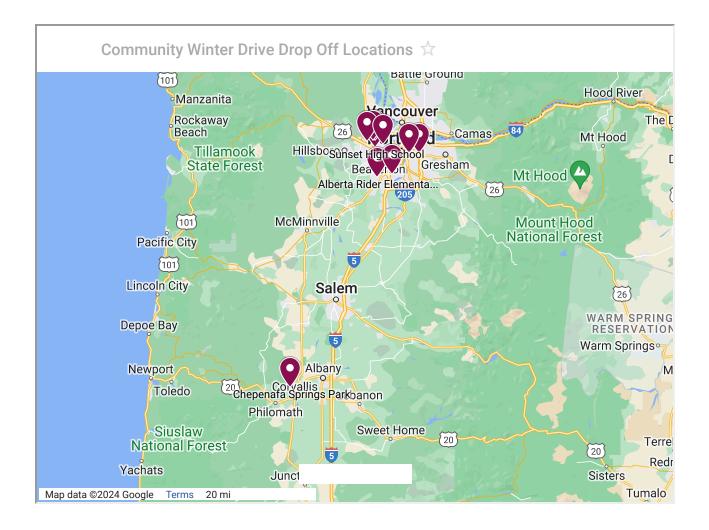

# 2024 Community Winter Drive

**Date:** November 24, 2024 Sunday, 1:00 pm - 4:00 pm **Place:** Multiple locations across State of Oregon **Register** To join, please **register here**.

Sunset High School, Beaverton

Westview High School, Bethany

200 NW 185th Ave, Portland, OR 97229

Forest Park Elementary, Portland

Alberta Rider Elementary, Tigard

Hosford Middle School, Portland

West Lake Park, Lake Oswego

Chepenafa Springs Park, Corvallis

Chepenafa Springs Park, Corvallis