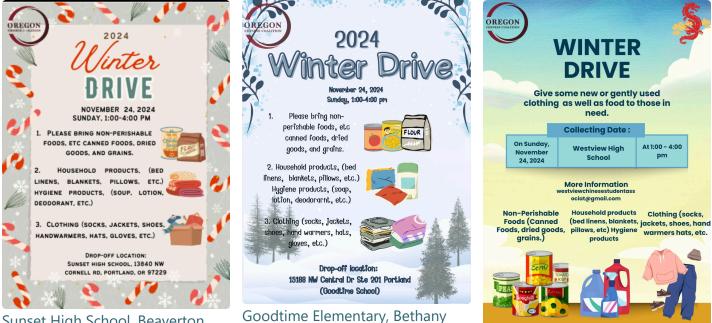

# 2024 Community Winter Drive

**Date:** November 24, 2024 Sunday, 1:00 pm - 4:00 pm **Place:** Multiple locations across State of Oregon **Register** To join, please **register here**.

Sunset High School, Beaverton

#### **Clothing – What people need most in winter is warm clothes.**

Socks, jackets, shoes, hand warmers, hats, mittens, scarves, pants, shirts, belt, new underwear.

Office appropriate clothing for men and women for interviews and new jobs.

#### Non-Perishable food

Canned foods, dried goods, grains.

#### **Household products**

Bed linens (single or twin preferred), blankets, and pillows.

Basic kitchen items: specifically pots, pans, cutlery, dishes, and can openers.

Baby and toddler clothing, diapers, baby wipes, blankets, car seats (new), strollers, and maternity clothes.